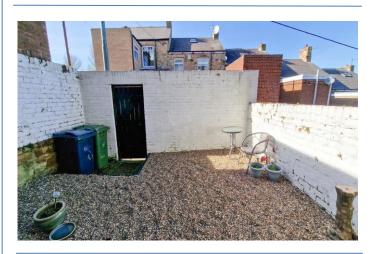

#### **Externally**

Paved courtyard garden to the front and gravel yard to the rear. Parking available on street.