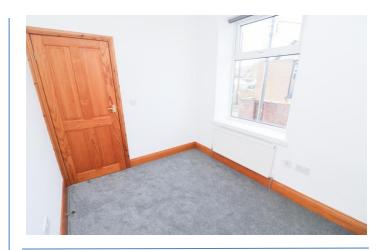

**Kitchen/Diner** 16' 2" x 6' 6" (4.94m x 1.99m)

Open plan kitchen/diner with built in oven/hob. Space for freestanding appliances (not included).

Bedroom 1 11' 11" x 9' 11" (3.64m x 3.03m) Max

Bedroom 2 9' 10" x 7' 8" (3.00m x 2.33m) Max