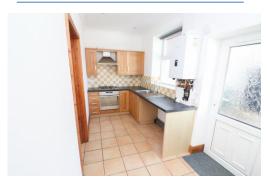

**Kitchen/Diner** 16' 2" x 6' 6" (4.94m x 1.99m)

Open plan kitchen/diner with built in oven/hob. Space for freestanding appliances (not included).

Bedroom 1 11' 11" x 9' 11" (3.64m x 3.03m) Max

Bedroom 2 9' 10" x 7' 8" (3.00m x 2.33m) Max