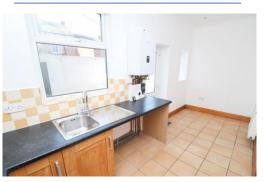

**Kitchen/Diner** 16' 2" x 6' 6" (4.94m x 1.99m)

Open plan kitchen/diner with built in oven/hob. Space for freestanding appliances (not included).

Bedroom 1 11' 11" x 9' 11" (3.64m x 3.03m) Max

Bedroom 2 9' 10" x 7' 8" (3.00m x 2.33m) Max