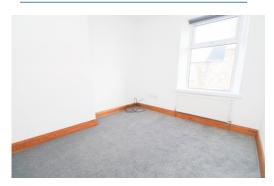

**Kitchen/Diner** 16' 2" x 6' 6" (4.94m x 1.99m)

Open plan kitchen/diner with built in oven/hob. Space for freestanding appliances (not included).

Bedroom 1 11' 11" x 9' 11" (3.64m x 3.03m) Max

Bedroom 2 9' 10" x 7' 8" (3.00m x 2.33m) Max