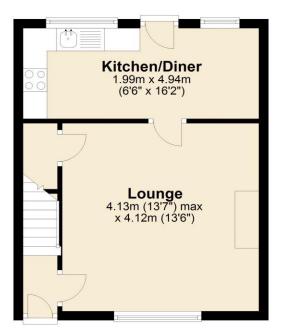

\*\*\*AVAILABLE NOW\*\*\*

Stone Terrace House

**Two Bedrooms** 

**Holding Deposit £149** 

**Garden & Yard** 

**EPC** Rating D

Lounge 13' 7" x 13' 6" (4.13m x 4.12m) max

Feature Inglenook fireplace. Benefits from under the stairs cupboard for additional storage.

**Kitchen/Diner** 16' 2" x 6' 6" (4.94m x 1.99m)

Open plan kitchen/diner with built in oven/hob. Space for freestanding appliances (not included).

Bedroom 1 11' 11" x 9' 11" (3.64m x 3.03m) Max

Bedroom 2 9' 10" x 7' 8" (3.00m x 2.33m) Max

# **Floorplan**

**Ground Floor** Approx. 30.7 sq. metres (330.7 sq. feet)

First Floor
Approx. 29.9 sq. metres (322.0 sq. feet)

Total area: approx. 60.6 sq. metres (652.7 sq. feet)