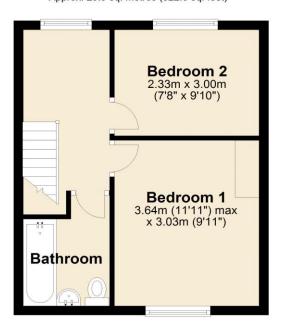

**Kitchen/Diner** 16' 2" x 6' 6" (4.94m x 1.99m)

Open plan kitchen/diner with built in oven/hob. Space for freestanding appliances (not included).

Bedroom 1 11' 11" x 9' 11" (3.64m x 3.03m) Max

Bedroom 2 9' 10" x 7' 8" (3.00m x 2.33m) Max

**Bathroom** 8' 4" x 6' 3" (2.53m x 1.91m) Max Bath with overhead shower, W/C and wash basin.

# **Floorplan**

**Ground Floor** Approx. 30.7 sq. metres (330.7 sq. feet)

First Floor
Approx. 29.9 sq. metres (322.0 sq. feet)

Total area: approx. 60.6 sq. metres (652.7 sq. feet)