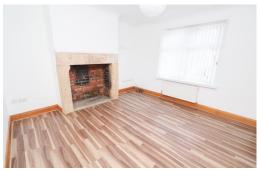

\*\*\*AVAILABLE NOW\*\*\*

Stone Terrace House

**Two Bedrooms** 

**Holding Deposit £149** 

**Garden & Yard** 

**EPC** Rating D

Lounge 13' 7" x 13' 6" (4.13m x 4.12m) max

Feature Inglenook fireplace. Benefits from under the stairs cupboard for additional storage.