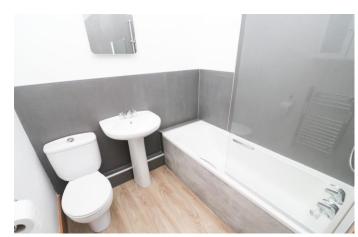

**Bathroom** 8' 4" x 6' 3" (2.53m x 1.91m) Max Bath with overhead shower, W/C and wash basin.